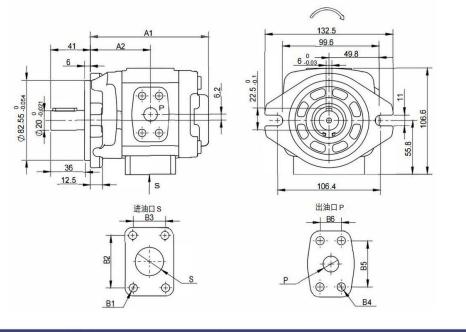

## External figure

# 

| 型号      | 公称排量<br>(mL/r) | 压力(MPa)            |    | 转速(r/min) |      | 容积效率 | 12   |     |                      |        |      | 00   | в   |          | DC   |      |
|---------|----------------|--------------------|----|-----------|------|------|------|-----|----------------------|--------|------|------|-----|----------|------|------|
|         |                | 额定                 | 最高 | 最低        | 最高   | (≥%) | A2   | A1  | S                    | B1     | B2   | B3   | 8   | B4       | B5   | B6   |
| VG0-608 | 8              | 31.5               | 35 | 200       | 3000 | 92   | 54   | 106 | Φ 19<br>Φ 26<br>Φ 28 | M10深15 | 47.6 | 22.6 | Φ13 | MB深13    | 38.1 | 17.5 |
| VGO-G10 | 10             | 31. <mark>5</mark> | 35 | 200       | 3000 | 92   | 56   | 110 |                      |        | 52.4 | 26.2 |     |          |      |      |
| VG0-G13 | 13             | 31.5               | 35 | 200       | 3000 | 92   | 59.5 | 116 |                      |        |      |      |     |          |      |      |
| VG0-G16 | 16             | 31.5               | 35 | 200       | 3000 | 92   | 62   | 122 |                      |        |      |      |     |          |      |      |
| VG0-G20 | 20             | 25                 | 30 | 200       | 3000 | 92   | 65.5 | 130 |                      |        | 58.7 | 30.2 | Φ18 | - M10深15 | 47.6 | 22.2 |
| VGO-G25 | 25             | 25                 | 30 | 200       | 3000 | 92   | 71.5 | 140 |                      |        |      |      | Φ19 |          |      |      |