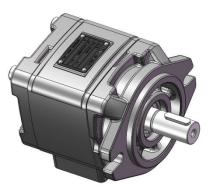

# VGO Series----

Internal gear pump consists of pump body, internal gear ring, gear shaft, front cover, back cover, flow distribution disc, crescent plate, sealing rod and other components. The front and rear covers and pump body are made of high-strength cast iron structure, with axial and radial pressure compensation design. It has the features of high working pressure, wide range of speed, low noise, reliable work, etc. It is mainly used in the hydraulic system of bending machine, die-casting machine and other machinery.