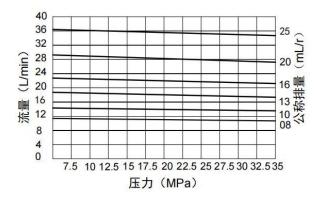

### Characteristic curve

#### Noise curve

Flow pressure characteristics:Pressure noise characteristics:Test conditions:n=1450r/min V=46mm²/S t=55°CTest conditions:n=1450r/min V=46mm²/S t=55°C

▼■■● 」
感情液压 赢 在 细 节 感 动 客 户