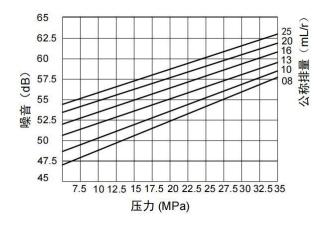

### Characteristic curve

#### Noise curve

Flow pressure characteristics:Pressure noise characteristics:Test conditions:n=1450r/min V=46mm²/S t=55°CTest conditions:n=1450r/min V=46mm²/S t=55°C

▼■■● 」
感情液压 赢 在 细 节 感 动 客 户